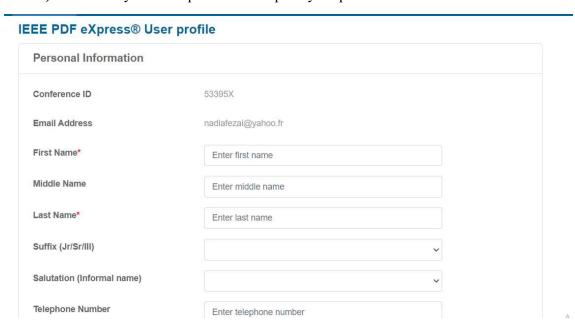

## IEEE PDF eXpress® Login

**Item 3)**: After that you are requested to complete your profile

**Item 4):** You enter in the Dashboard by clicking on "Dashboard" button at the left side (circled word)

**Item 5)**: To begin, click on the "CREATE NEW TITLE" button. You can convert 20 source files and check 10 PDF files with one Paper ID.