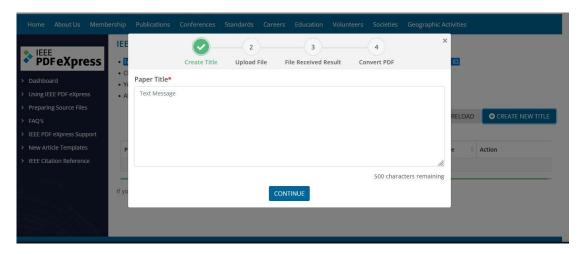

In the new window, and in zone "Paper Title", provide the title of your paper, and click on "CONTINUE"

**Item 6)**: Drag and drop your paper via PDF-Express (doc-file if you use word) or (ps-file if you use Latex), (pdf-files are also accepted), and click on "CONTINUE".