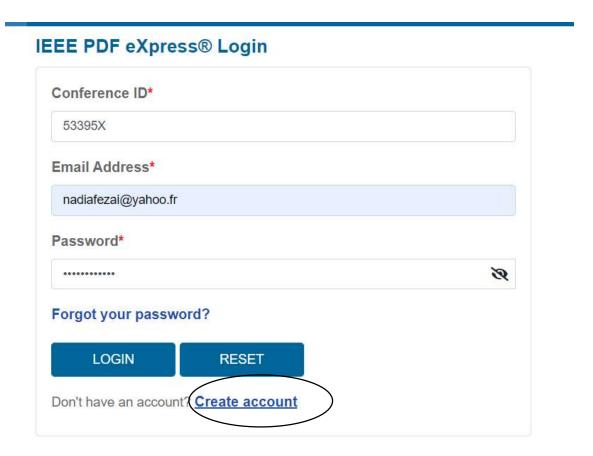

## PLEASE RESPECT THE FOLLOWING DETAILS PROCEDURE

**Item 1)**: Go to the website <a href="https://ieee-pdf-express.org/">https://ieee-pdf-express.org/</a>

If you have not used PDF eXpress before, you will need to create an account first.

You will also need the IC ASET'2022 conference ID "53395X" for IEEE PDF eXpress.

## IEEE PDF eXpress® Login

**Item 3)**: After that you are requested to complete your profile

**Item 4):** You enter in the Dashboard by clicking on "Dashboard" button at the left side (circled word)

**Item 5)**: To begin, click on the "CREATE NEW TITLE" button. You can convert 20 source files and check 10 PDF files with one Paper ID.