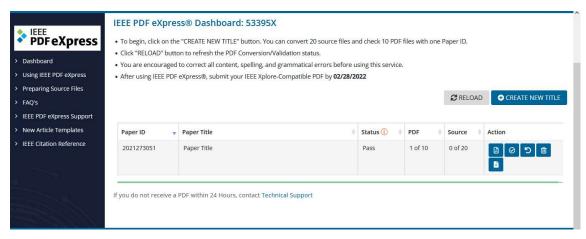

Item 10): You can check that your PDF file is well converted with IEEE PDF eXpress, by opening the Propriety window of the PDF file.

**Item 11):** If you receive from the PDF express the information that there is an error (the PDF Conversion fails), you should follow this information to improve your paper, and resubmit it to

PDF Express by clicking on the button "Try Again" . Repeat this item until you will receive a good pdf file.

Item 12): After completion of the above steps, you will receive the well version of your paper (as noted in Item 10) that you should submit it via EasyChair portal, (See Step 4: Paper upload)