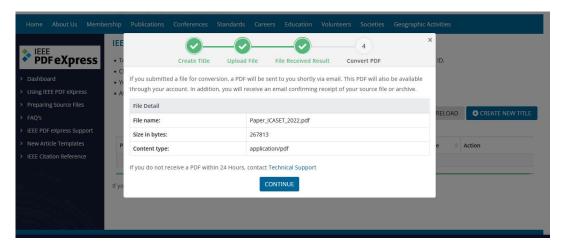

**Item 7)**: You will obtain this window informing that your file has been submitted for conversion, and an email will be sent to you to inform you the reception of your file. Click on "CONTINUE"

**Item 8)**: In fact, a PDF will be sent to you shortly via email. This PDF will also be available through your account. In addition, you will receive an email confirming receipt of your source file or archive.

If the conversion was done successfully, then we will obtain the following window.

**Item 9)**: By clicking on "OK", you will return to your dashboard showing your paper with necessary details. Here you can also download your compliant PDF file