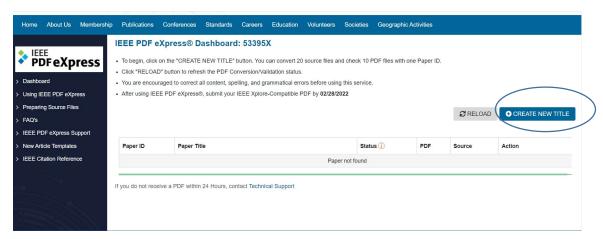

You will also need the IC ASET'2022 conference ID "53395X" for IEEE PDF eXpress.

## IEEE PDF eXpress® Login

**Item 3)**: After that you are requested to complete your profile

**Item 4):** You enter in the Dashboard by clicking on "Dashboard" button at the left side (circled word)

**Item 5)**: To begin, click on the "CREATE NEW TITLE" button. You can convert 20 source files and check 10 PDF files with one Paper ID.