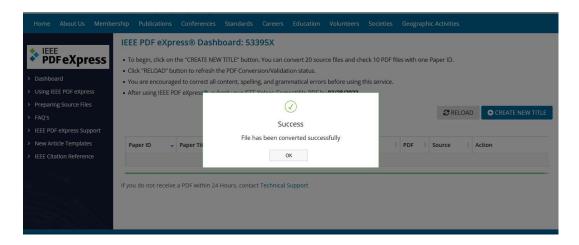

If the conversion was done successfully, then we will obtain the following window.

**Item 9)**: By clicking on "OK", you will return to your dashboard showing your paper with necessary details. Here you can also download your compliant PDF file