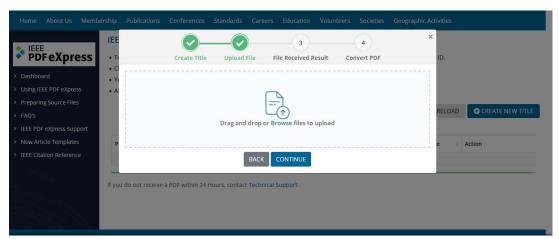

In the new window, and in zone "Paper Title", provide the title of your paper, and click on "CONTINUE"

**Item 6)**: Drag and drop your paper via PDF-Express (doc-file if you use word) or (ps-file if you use Latex), (pdf-files are also accepted), and click on "CONTINUE".