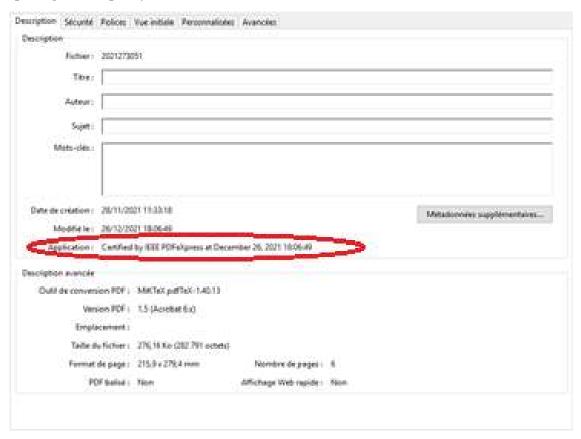

Item 10): You can check that your PDF file is well converted with IEEE PDF eXpress, by opening the Propriety window of the PDF file.

**Item 11):** If you receive from the PDF express the information that there is an error (the PDF Conversion fails), you should follow this information to improve your paper, and resubmit it to