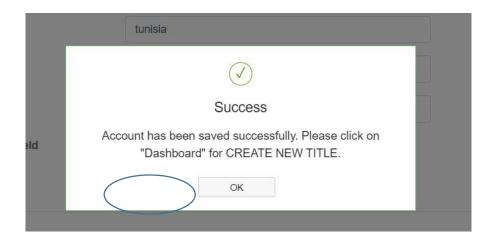

If the conversion was done successfully, then we will obtain the following window.

**Item 9)**: By clicking on "OK", you will return to your dashboard showing your paper with necessary details. Here you can also download your compliant PDF file