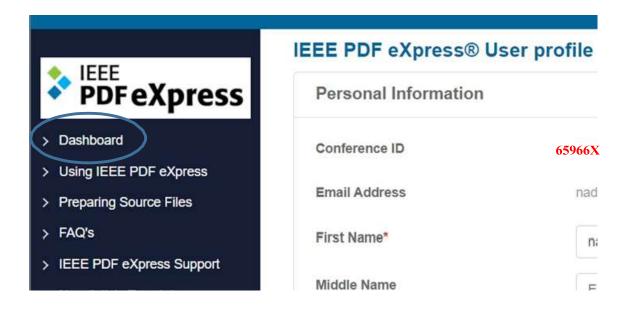

Λ

**Item4):** You enter in the Dash board by clicking on "Dashboard" button at the left side (circled word).

**Item 5**): To begin, click on the "CREATE NEW TITLE" button. You can convert 20 source files and check 10 PDF files with one Paper ID.