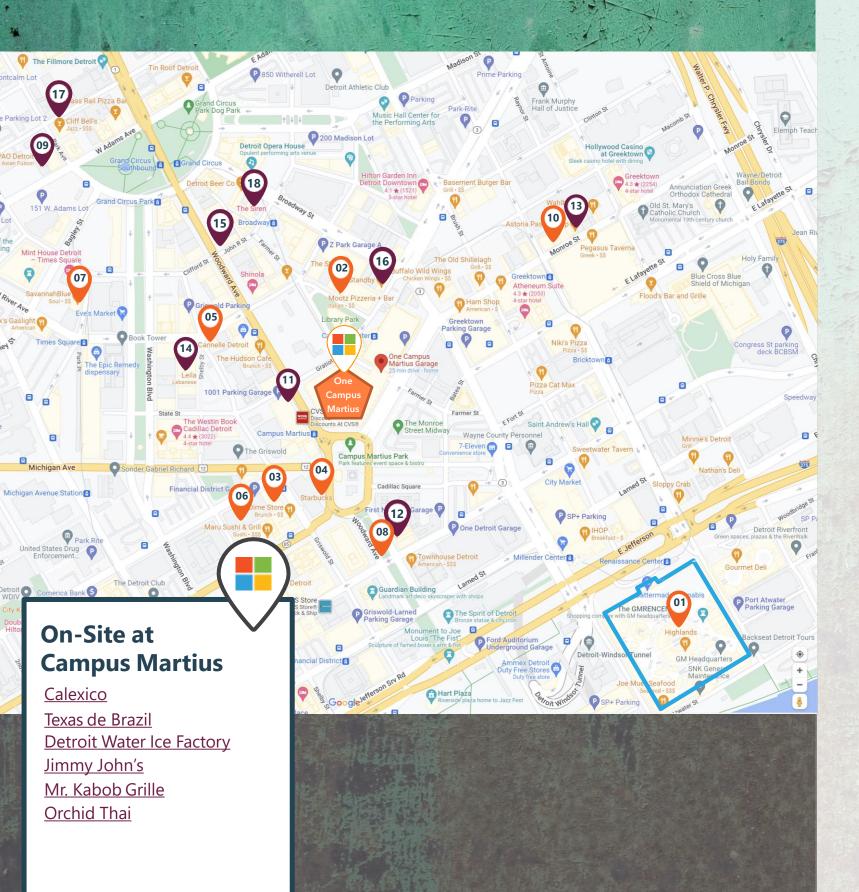

## FOOD & DRINK

Select the name of any restaurants or bars below for more details.

## **Food & Snacks**

- 1) Highlands
- 2) Mootz Pizzeria
- 3) DIME Store
- 4) Starbucks
- 5) Cannelle
- 6) Maru Sushi & Grill
- 7) Savannah Blue
- 8) Central Kitchen + Bar
- 9) PAO Detroit
- 10) Red Smoke BBQ
- 11) Avalon Café and Bakery
- 12) Shake Shack
- 13) Astoria Pastry Shop
- 14) Leila

## **After Hours**

- 15) Wright & Co.
- 16) StandBy
- 17) Cliff Bell's
- 18) Candy Bar

Want more? Check out the <u>Hottest</u>
Restaurants in <u>Detroit Right Now</u>
or take the <u>Detroit Restaurant Bucket List</u>
challenge.