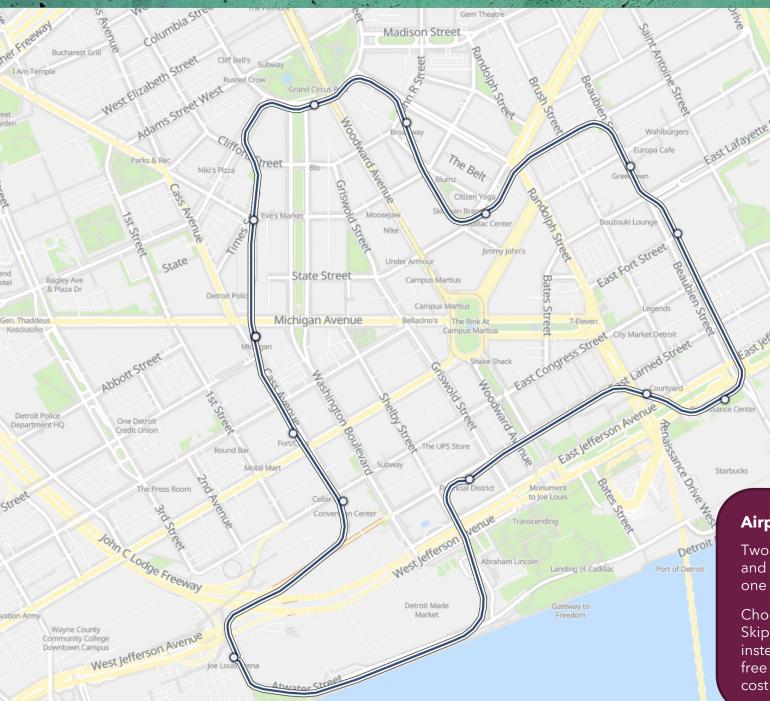

#### **Directions**

The new Detroit office is a 5-minute walk from the People Mover Cadillac Center Station.

You can catch the People Mover right in the One Campus Martius parking lot and on Gratiot Ave. **People Mover** loops around the Downtown Detroit area, connecting you to many key sites.

Across the Street from One Campus Martius, you can board the <u>QLine</u> Streetcar. The QLine connects Downtown to the Midtown and New Center districts.

Numerous bus stops are within walking distance of the One Campus Martius building. To plan your bus ride access: <a href="http://www.detroitmi.gov/ddot.">http://www.detroitmi.gov/ddot.</a>

#### **Airport Transit Tip**

Two SMART Bus lines, the FAST Michigan and FAST Woodward routes, stop just one block from One Campus Martius.

Choose the best way to and from DTW. Skip the frustration of parking and traffic - instead get some work done using the free WiFi or lean back and relax. Rides will cost \$2.00 each way.