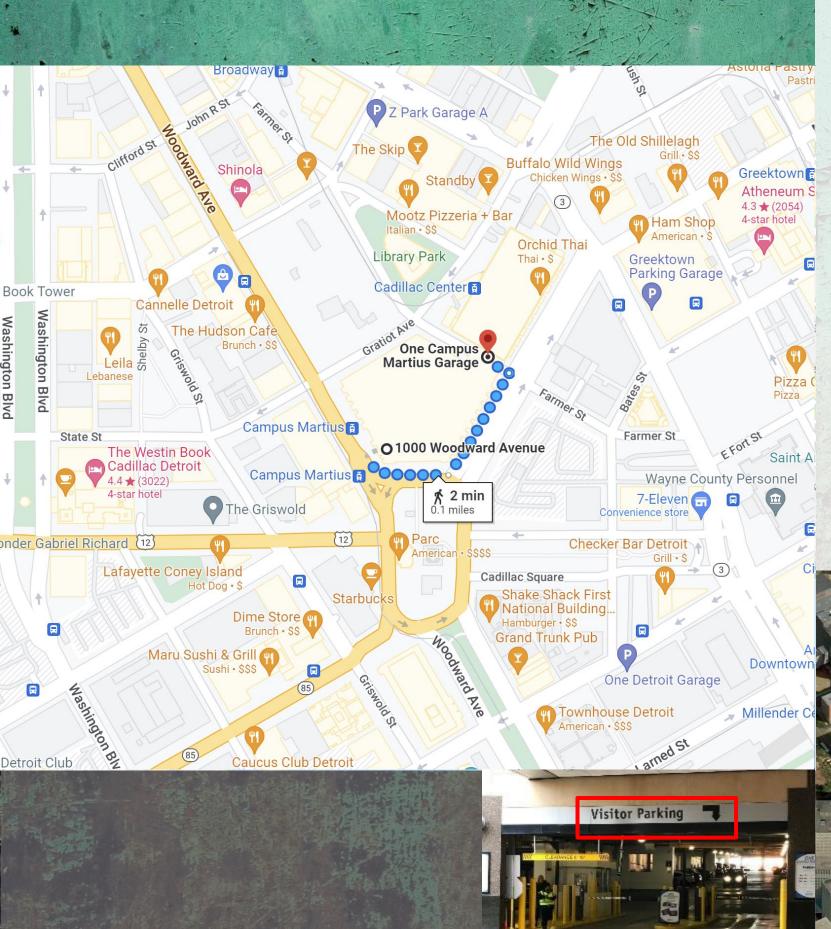

#### **Visitor Parking Details**

The One Campus Martius (OCM) Deck is located at **1188 Farmer St.** between Monroe Ave. and Gratiot Ave.

#### Please note:

The Visitor Parking Entrance is located on Farmer St., behind the One Campus Martius building. You can access the Visitor Parking entrance from Monroe St. or Gratiot Ave.

#### Note:

Overflow parking, should you need it, is in the Z-Lot at 1234 Library St. off Gratiot.

Overflow

Parking

(Z-Lot)

Parking

Structure

If you have any issues, please call the Parking Team at: **313-373-7275**.