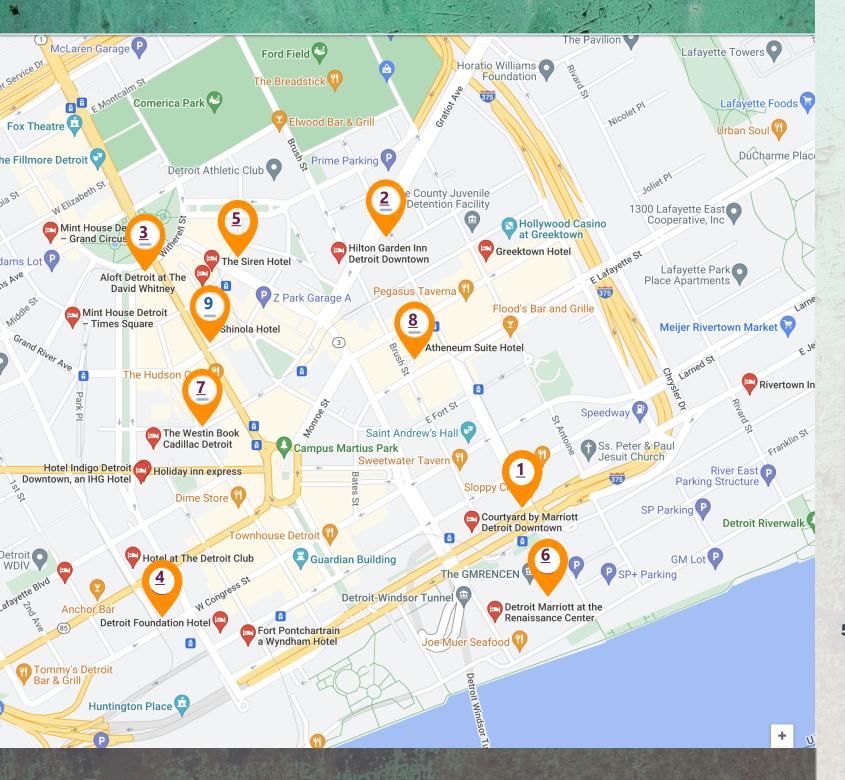

# LODGING

1. Courtyard by Marriott

333 E Jefferson Ave Detroit, MI 48226 (313) 222-7700 (0.4 miles from Microsoft)

#### 2. Hilton Garden Inn

351 Gratiot Ave Detroit, MI 48226 (313) 967-0900 (0.3 miles from Microsoft)

#### 3. Aloft Detroit

1 Park Ave Detroit, MI 48226 (313) 237-1700 (0.4 miles from Microsoft)

#### 4. Detroit Foundation

250 W Larned St Detroit, MI 48226 (866) 808-6100 (0.2 miles from Microsoft)

#### 5. The Siren

509 Broadway St, Detroit, MI 48226 (313) 277-4736 (0.3 miles from Microsoft)

#### 6. Marriott At The RenCen

400 Renaissance Dr, Detroit, MI 48243 (313) 568-8000 (0.5 miles from Microsoft)

#### 7. The Westin

1114 Washington Blvd Detroit, MI 48226 (313) 442-1600 (0.3 miles from Microsoft)

#### 8. Atheneum Suite

1000 Brush St Detroit, MI 48226 (313) 962-2323 (0.2 miles from Microsoft)

#### 9. Shinola

1400 Woodward Ave. Detroit, MI 48226 (866) 356-1400 (0.2 miles from Microsoft)

#### 10. Fort Pontchartrain

2 Washington Blvd, Detroit, MI 48226 (313) 965-0200 (0.2 miles from Microsoft)