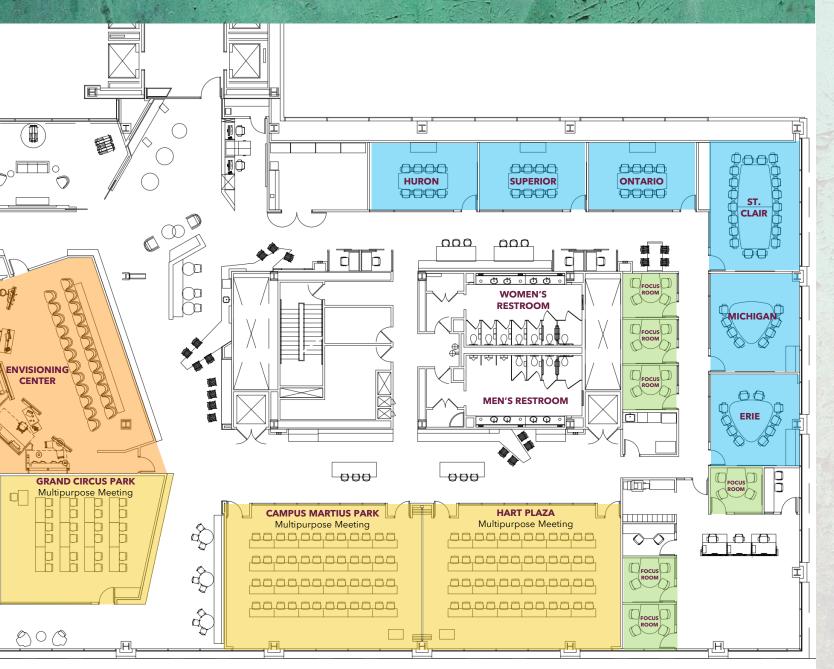

#### **Customer Meeting Rooms**

Request bookings for customer meeting spaces by contacting **Candace Reid** 

|    | NAME/TYPE                    | ROOM # |
|----|------------------------------|--------|
| 1  | Huron/Small Conf             | 501    |
| 2  | Superior/Small Conf          | 502    |
| 3  | Ontario/Small Conf           | 503    |
| 4  | St. Clair/Executive Conf     | 504    |
| 5  | Michigan/Medium Conf         | 505    |
| 6  | Erie/Medium Conf             | 506    |
| 7  | Focus                        | 5C06   |
| 8  | Focus                        | 5C07   |
| 9  | Focus                        | 5C08   |
| 10 | Hart Plaza/MPR               | 5C18   |
| 11 | Campus Martius Park/MPR      | 5C20   |
| 12 | <b>Grand Circus Park/MPR</b> | 5C22   |