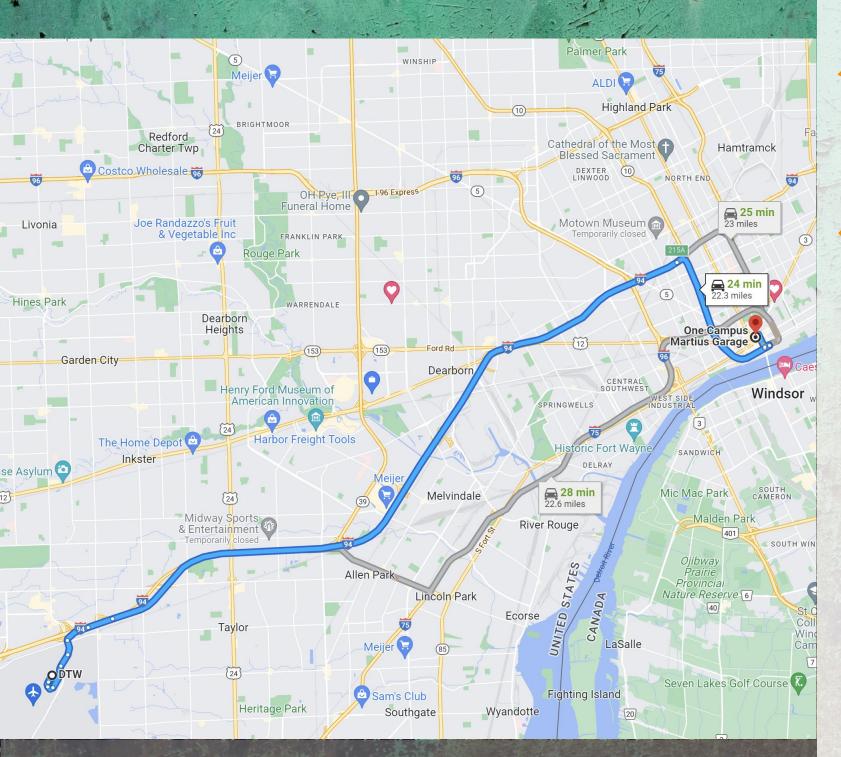

#### From The Airport

The Detroit office is located about 30 to 45 minutes (24 miles) away from the Detroit Metropolitan Wayne County Airport.

Exit the airport and take I-94 East. Exit to M-10 South. Take exit 2B towards Bagley St. Turn into Michigan Ave. until you reach Campus Martius Park.

#### From the North or East via 1-375 S:

Take Madison Avenue Exit Turn left onto Beaubien St. Turn right onto Gratiot Ave.

Continue onto Gratiot Ave. until reaching the parking structure on Farmer St.

#### From the North Via M-10 S:

Head South on M-10 S Use left lane to take exit 1B

for Larned St. toward Huntington Place. Continue onto W Larned St. Turn left on Woodward Ave.

Continue straight onto Monroe Ave.

Turn left on Farmer St. to find the parking structure.

#### From the West via I-75 N:

Take Exit 50 on I-75 N toward Grand River Ave.

Continue onto W Fisher Service Dr. Turn right onto Grand River Ave. Turn right onto Farmer St. to reach the parking structure at **1188 Farmer St.** 