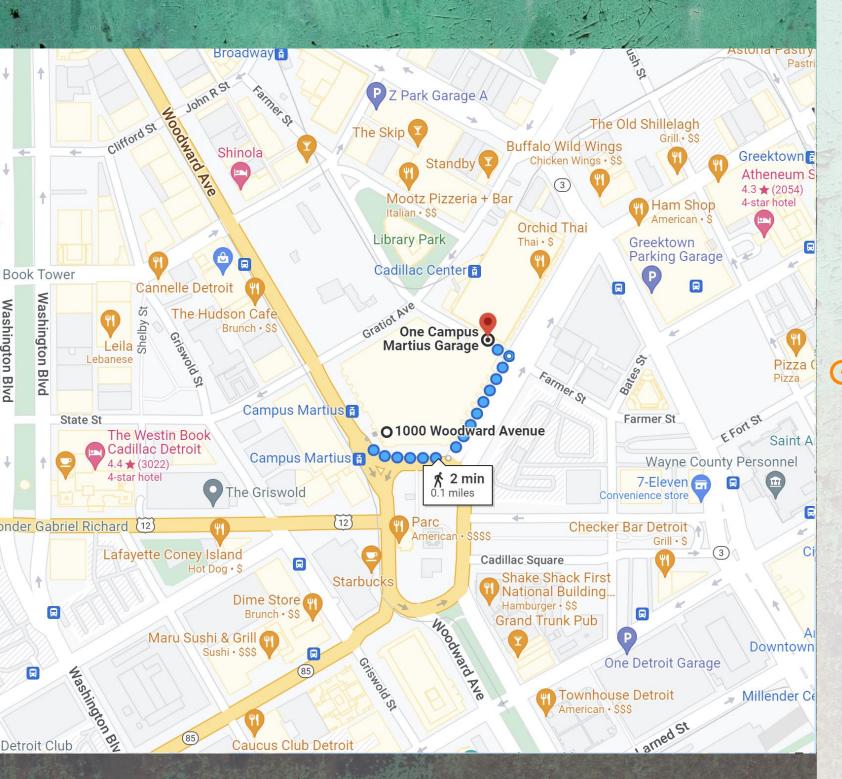

#### **Visitor Parking Details**

The One Campus Martius (OCM) Deck is located at **1188 Farmer St.** between Monroe Ave. and Gratiot Ave.

#### Please note:

The Visitor Parking Entrance is located on Farmer St., behind the One Campus Martius building. You can access the Visitor Parking entrance from Monroe St. or Gratiot Ave.